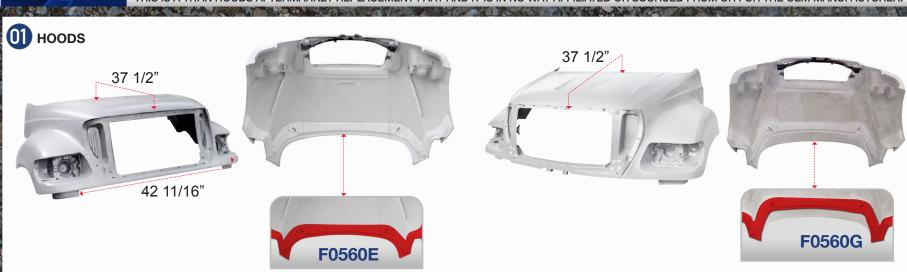

## **FORD MODELS**

F650

01 HOODS

**02** EXTENSIONS

THIS IS A TITAN HOODS AFTERMARKET REPLACEMENT PART AND IT IS IN NO WAY AFFILIATED OR SOURCED FROM OR FOR THE OEM MANUFACTURER.

**F0560D** Ford F 650 Hood.

2000 to 2003.
Hinges bolted to hood
42 11/16" appart.
More "aero" than prior model.
Side marker with H/L. Rear of hood curved. Be careful late 03, production may be an 04. OEM Number: F81Z-16612BB.

F0560E Ford F 650 Hood. 2004 to 2009.

Hinges bushings on tubular bar truck has chrome grille.
Aero design.
Side marker with headlamp. Rear if hood curved.
Two center pivot points.
New overlay grille.
OEM Number: 5C4Z-1611-B,5C4Z-16612-A.

### F0560G

Ford F 650 Hood.

Up to 2015 and some early model 2016s.

Side marker with head lamp.

Rear of Hood curved. Two center pivot points.

New overlay grille.

Looks like F0560E on outside.

Please see photo, inside different.

OEM Number: BC4Z-16612A ,869992, BC4Z-16612D.

BUYING THE RIGHT PART: TO THE BEST OF OUR KNOWLEDGE, ALL CROSS REFERENCE, APPLICATION INFORMATION AND PHOTOS ARE ACCURATE.

F0562L

F-650 fender extension LH

F0562R