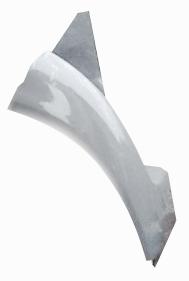

OEM Number: BC4Z-16612A ,869992, BC4Z-16612D.

BUYING THE RIGHT PART: TO THE BEST OF OUR KNOWLEDGE, ALL CROSS REFERENCE, APPLICATION INFORMATION AND PHOTOS ARE ACCURATE.

F0562L

F-650 fender extension LH

F0562R

F-650 fender extension RH

LT (1988–1997)

THIS IS A TITAN HOODS AFTERMARKET REPLACEMENT PART AND IT IS IN NO WAY AFFILIATED OR SOURCED FROM OR FOR THE OEM MANUFACTURER.

**FO260B**Ford LT large hood with square headlights and large fenders.