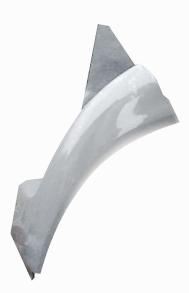

OEM Number: BC4Z-16612A ,869992, BC4Z-16612D.

BUYING THE RIGHT PART: TO THE BEST OF OUR KNOWLEDGE, ALL CROSS REFERENCE, APPLICATION INFORMATION AND PHOTOS ARE ACCURATE.

F0562L

F-650 fender extension LH

F0562R

F-650 fender extension RH

LT (1988–1997)

THIS IS A TITAN HOODS AFTERMARKET REPLACEMENT PART AND IT IS IN NO WAY AFFILIATED OR SOURCED FROM OR FOR THE OEM MANUFACTURER.

**FO260B**Ford LT large hood with square headlights and large fenders.