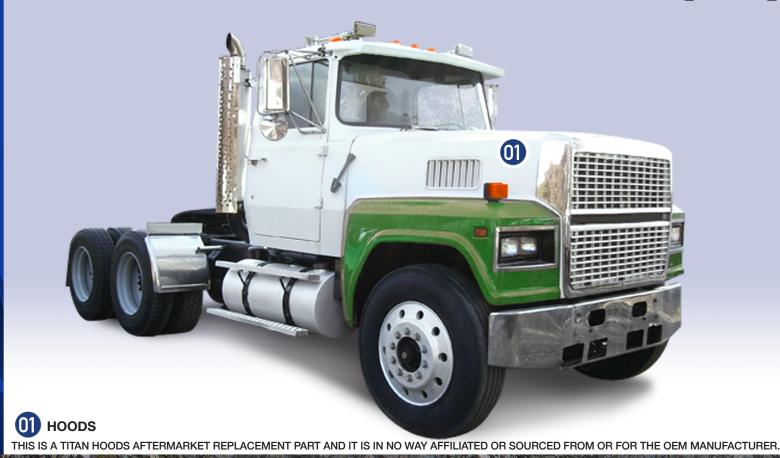

## **FORD MODELS**

F650

01 HOODS

**02** EXTENSIONS

THIS IS A TITAN HOODS AFTERMARKET REPLACEMENT PART AND IT IS IN NO WAY AFFILIATED OR SOURCED FROM OR FOR THE OEM MANUFACTURER.

**F0560D** Ford F 650 Hood.