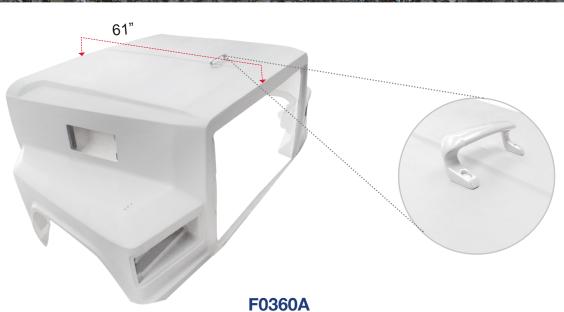

# LTL / LL(1984-1996)

01 HOODS

Ford LTL / LL.
1984 to 1996.
Dual breathers.
Quad headlights.
Three hole adjustable hinge mount.
It comes with grab handle.
OEM Number: E1HT16000A.

BUYING THE RIGHT PART: TO THE BEST OF OUR KNOWLEDGE, ALL CROSS REFERENCE, APPLICATION INFORMATION AND PHOTOS ARE ACCURATE.