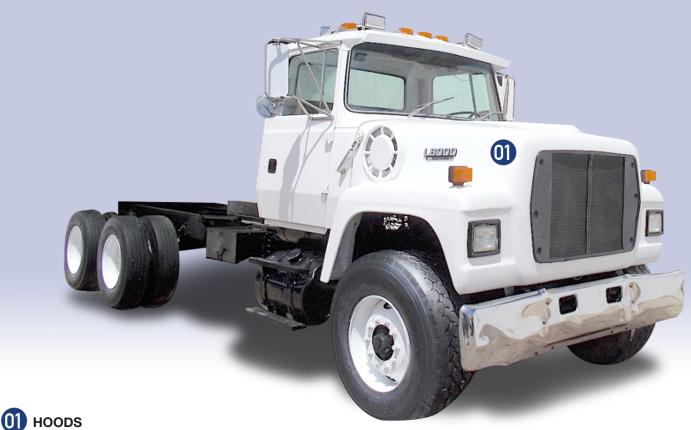

# LTL / LL(1984-1996)

01 HOODS

Ford LTL / LL.
1984 to 1996.
Dual breathers.
Quad headlights.
Three hole adjustable hinge mount.
It comes with grab handle.
OEM Number: E1HT16000A.

BUYING THE RIGHT PART: TO THE BEST OF OUR KNOWLEDGE, ALL CROSS REFERENCE, APPLICATION INFORMATION AND PHOTOS ARE ACCURATE.