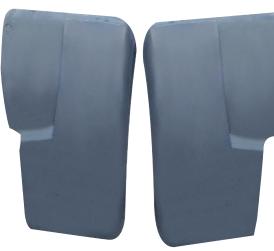

## G0361R

**Brigadier narrow** fender extension RH.

## G0361L

**Brigadier narrow** fender extension LH.