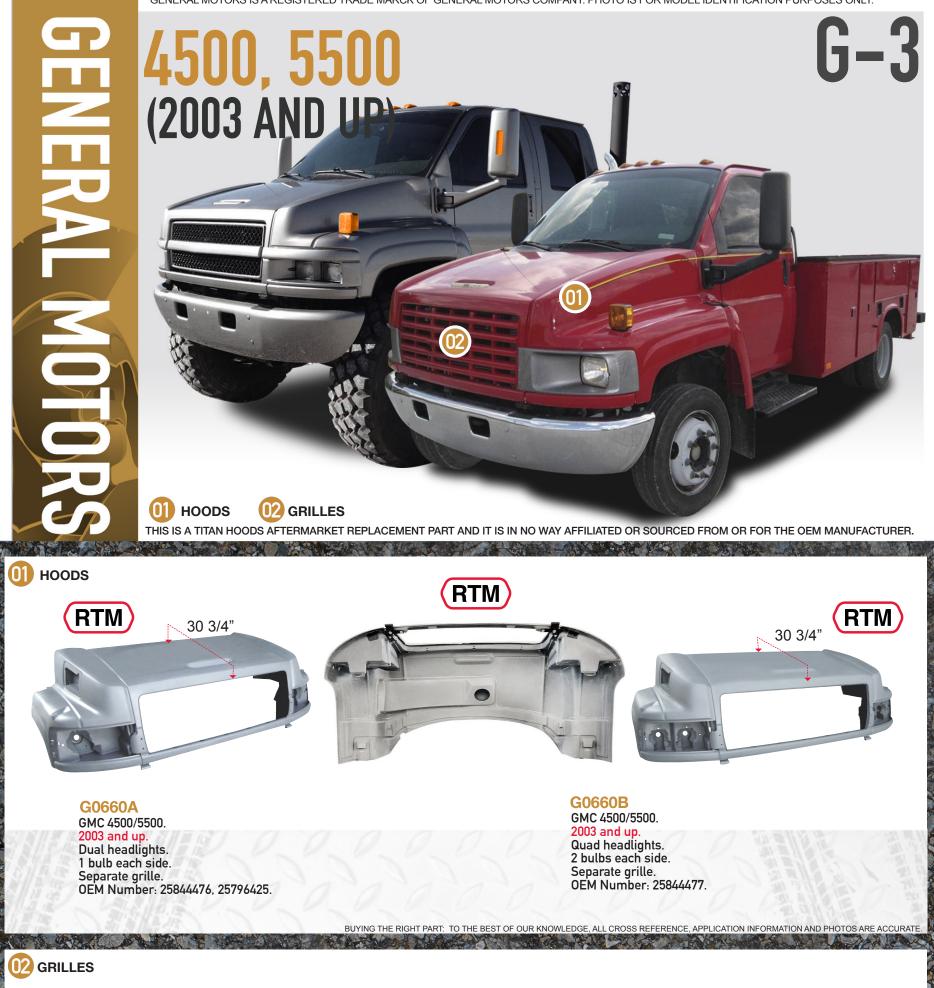

#### GG0660AB

4500/5500 grille fiberglass. For G0660A & G0660B.

AFTERMARKET PARTS FOR GENERAL MOTORS TRUCKS

GENERAL MOTORS IS A REGISTERED TRADE MARCK OF GENERAL MOTORS COMPANY. PHOTO IS FOR MODEL IDENTIFICATION PURPOSES ONLY.

G0660C GM 6500/ 7500 / 8500. 2003 and up. Longer hood. Single headlight: 1 bulb each side. OEM Number: 15130953, 25844474, 15130954, 25844475.

BUYING THE RIGHT PART: TO THE BEST OF OUR KNOWLEDGE, ALL CROSS REFERENCE, APPLICATION INFORMATION AND PHOTOS ARE ACCURATE