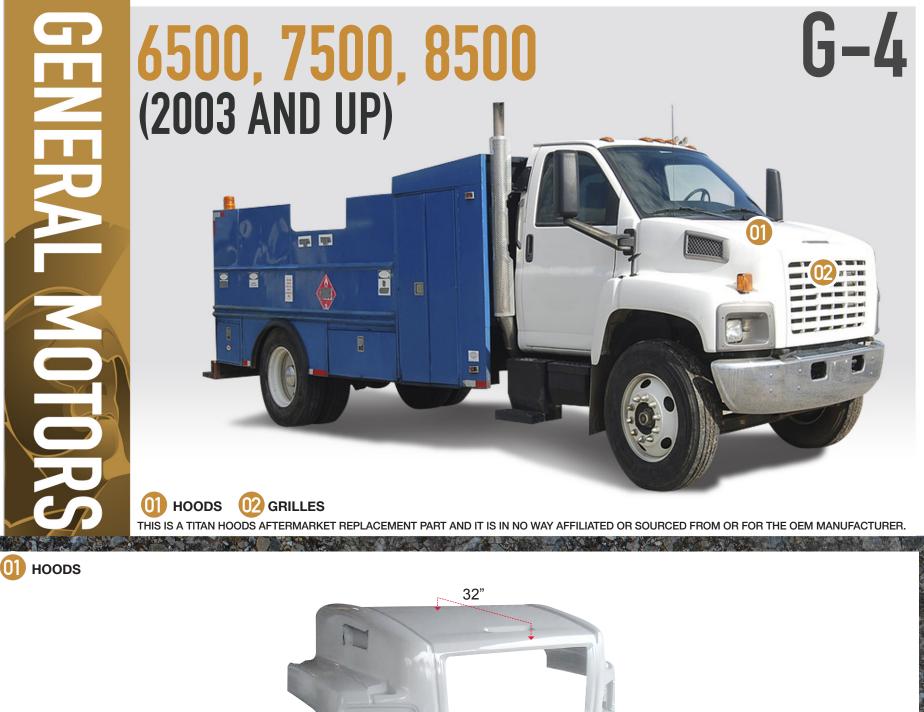

# **GENERAL MOTORS MODELS**

**TITAN HOODS** 

NERAL MOTORS

G0660C GM 6500/ 7500 / 8500. 2003 and up. Longer hood. Single headlight: 1 bulb each side. OEM Number: 15130953, 25844474, 15130954, 25844475.

BUYING THE RIGHT PART: TO THE BEST OF OUR KNOWLEDGE, ALL CROSS REFERENCE, APPLICATION INFORMATION AND PHOTOS ARE ACCURATE