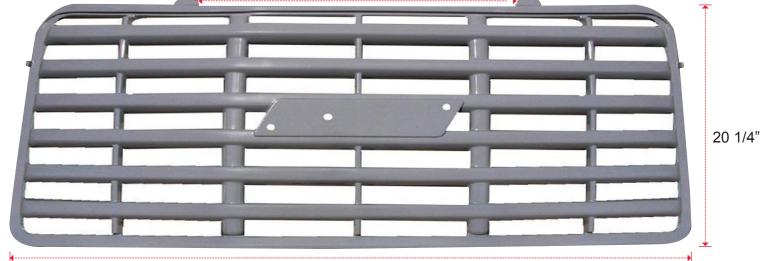

ion RH.

## G0361L

**Brigadier narrow** fender extension LH.



# G0261R

**Brigadier wide** fender extension RH.

# G0261L

**Brigadier wide** fender extension LH.

GENERAL MOTORS IS A REGISTERED TRADE MARCK OF GENERAL MOTORS COMPANY. PHOTO IS FOR MODEL IDENTIFICATION PURPOSES ONLY.





49 5/8"

#### GG0660AB

4500/5500 grille fiberglass. For G0660A & G0660B.

AFTERMARKET PARTS FOR GENERAL MOTORS TRUCKS

GENERAL MOTORS IS A REGISTERED TRADE MARCK OF GENERAL MOTORS COMPANY. PHOTO IS FOR MODEL IDENTIFICATION PURPOSES ONLY.



G0660C GM 6500/ 7500 / 8500. 2003 and up. Longer hood. Single headlight: 1 bulb each side. OEM Number: 15130953, 25844474, 15130954, 25844475.

BUYING THE RIGHT PART: TO THE BEST OF OUR KNOWLEDGE, ALL CROSS REFERENCE, APPLICATION INFORMATION AND PHOTOS ARE ACCURATE



45 5/8"

#### **GG0660C**

GM 6500/7500/8500 grille fiberglass.