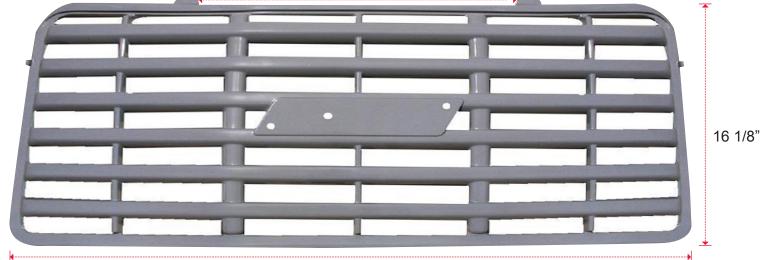

# **GENERAL MOTORS MODELS**

**TITAN HOODS** 

NERAL MOTORS

# **BRIGADIER & GENERAL**





GENERAL MOTORS IS A REGISTERED TRADE MARCK OF GENERAL MOTORS COMPANY. PHOTO IS FOR MODEL IDENTIFICATION PURPOSES ONLY.



No. No.





## G0361R

**Brigadier narrow** fender extension RH.

## G0361L

**Brigadier narrow** fender extension LH.



# G0261R

**Brigadier wide** fender extension RH.

# G0261L

**Brigadier wide** fender extension LH.

GENERAL MOTORS IS A REGISTERED TRADE MARCK OF GENERAL MOTORS COMPANY. PHOTO IS FOR MODEL IDENTIFICATION PURPOSES ONLY.





49 5/8"

#### GG0660AB

4500/5500 grille fiberglass. For G0660A & G0660B.

AFTERMARKET PARTS FOR GENERAL MOTORS TRUCKS

GENERAL MOTORS IS A REGISTERED TRADE MARCK OF GENERAL MOTORS COMPANY. PHOTO IS FOR MODEL IDENTIFICATION PURPOSES ONLY.



G0660C GM 6500/ 7500 / 8500. 2003 and up. Longer hood. Single headlight: 1 bulb each side. OEM Number: 15130953, 25844474, 15130954, 25844475.

BUYING THE RIGHT PART: TO THE BEST OF OUR KNOWLEDGE, ALL CROSS REFERENCE, APPLICATION INFORMATION AND PHOTOS ARE ACCURATE



45 5/8"

#### **GG0660C**

GM 6500/7500/8500 grille fiberglass.