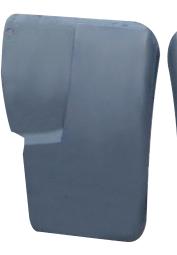

# G0261R

**Brigadier wide** fender extension RH.

# G0261L

**Brigadier wide** fender extension LH.

GENERAL MOTORS IS A REGISTERED TRADE MARCK OF GENERAL MOTORS COMPANY. PHOTO IS FOR MODEL IDENTIFICATION PURPOSES ONLY.

49 5/8"